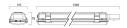

|
| Total power consumption (W)     | 40                                          |
| Electrical protection           | Class I                                     |
| Control gear type               | LED driver constant current                 |
| Dimmable                        | Yes                                         |
| Housing colour                  | Grey                                        |
| IP rating                       | IP65                                        |
| IK rating                       | IK02                                        |
| Product EAN number              | 5410288487915                               |

#### **PHOTOMETRY**



# Hydroproof LED G3 SylSmart HYDROPROOF LED G3 1200mm T 4K DALI E3 SSH01 0048791



#### **TECHNICAL DRAWINGS**