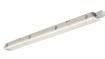

### **Product features**

Hydroproof, integrated LED chemical resistant weatherproof luminaire including SylSmart Connected Building (SSH) technology, with UV stabilized flat diffuser and linear prisms designed to achieve uniform lit appearance, optimise light output and to reduce glare, stainless steel diffuser clips and fixing brackets for surface and wall mounting. L 1278 mm x W 110 mm x H 78 mm size, GRP housing, PMMA diffuser, DALI dimmable, 3 hour emergency, 4000K, CR89, 5550 lm, 40 W, 138 lm/W, nominal average life (h):50000, energy class: A++ A+ A Class I,IK02, IP65.

#### PRODUCT OVERVIEW

| Product name                    | HYDROPROOF LED G3 1200mm T 4K DALI E3 SSH01 |
|---------------------------------|---------------------------------------------|
| Technology                      | LED                                         |
| Housing                         | Polyester                                   |
| Mount                           | Ceiling surface mounting                    |
| General application             | Logistics & Industry                        |
| ETIM Class                      | EC000109                                    |
| Warranty                        | 5 years                                     |
| Fixture luminous flux (lm)      | 5550                                        |
| Luminaire efficacy (lm/W)       | 138                                         |
| Colour temperature (K)          | 4000                                        |
| Light colour                    | Neutral White                               |
| CRI (Ra)                        | 80                                          |
| Colour Variation Initial (SDCM) | SDCM3                                       |
| Beam Angle (°)                  | 100                                         |
| Photobiological Risk Group      | RG1                                         |
| Total power consumption (W)     | 40                                          |
| Electrical protection           | Class I                                     |
| Control gear type               | LED driver constant current                 |
| Dimmable                        | Yes                                         |
| Housing colour                  | Grey                                        |
| IP rating                       | IP65                                        |
| IK rating                       | IK02                                        |
| Product EAN number              | 5410288487915                               |