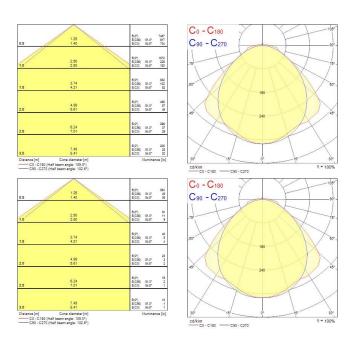

|
| Total power consumption (W)     | 40                                          |
| Electrical protection           | Class I                                     |
| Control gear type               | LED driver constant current                 |
| Dimmable                        | Yes                                         |
| Housing colour                  | Grey                                        |
| IP rating                       | IP65                                        |
| IK rating                       | IK02                                        |
| Product EAN number              | 5410288487915                               |

#### **PHOTOMETRY**



# Hydroproof LED G3 SylSmart HYDROPROOF LED G3 1200mm T 4K DALI E3 SSH01 0048791



#### **TECHNICAL DRAWINGS**